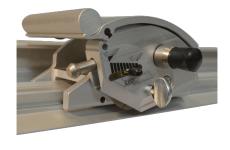

# Perfect accuracy

The Simplex is guaranteed to cut within 1.0mm (0.004") of a straight line for the whole length of the cutter. The soft silicone cord on the underside of the cutter grips and protects materials whilst preventing any movement during use. The Simplex is calibrated for immediate 'out of the box' accuracy and is designed to remain accurate with only minimum maintenance.

# Safety by design

The Simplex overcomes the safety hazards of using other methods of portable cutting. It removes the need for using a hand knife and straight edge where users risk the blade slipping away from the straightedge or overshooting at the end of the cut. With the Simplex the blade instantly retracts when not in use.

# Easy to use

Everything has been considered to ensure ease-of-use and reduce user fatigue. An ergonomic rocker style cutting head is designed for left or right-handed use, and the blade can be pulled or pushed, as appropriate for the material being cut.