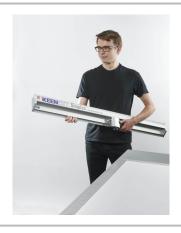

### Built to be portable

The Simplex is lightweight and robust and can withstand the rigours of on-site working whilst being truly portable. By manufacturing in-house, with only the highest quality materials, Keencut can guarantee that the Simplex will provide reliable long-lasting and accurate service. The Simplex also has a comprehensive five year guarantee.

#### The versatile cutter

The Simplex is very adaptable providing the safe, accurate cutting of a wide variety of rigid, semi-rigid and flexible materials up to 3.1 metres (124") wide. The utility blades will cut to a depth of 10mm (3/8"). By adding the optional textile cutter, the material range of the Simplex is extended to delicate materials. There are 5 Simplex model sizes to choose from and a cutting mat is required for safe operation. Please note, the cutting mat is not supplied.