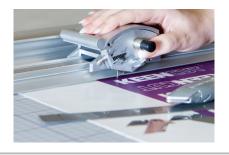

# Accurate safe cutting anywhere

Remove the safety risk of using a hand knife by adding the lightweight Simplex to your tool kit.

Ideal in the workshop or on-site, for use by the craftsperson or fitter, the Simplex offers precision cutting accuracy in any environment.

#### The versatile cutter

The Simplex is very adaptable providing the safe, accurate cutting of a wide variety of rigid, semi-rigid and flexible materials up to 3.1 metres (124") wide. The utility blades will cut to a depth of 10mm (3/8"). By adding the optional textile cutter, the material range of the Simplex is extended to delicate materials. There are 5 Simplex model sizes to choose from and a cutting mat is required for safe operation. Please note, the cutting mat is not supplied.

# Safety by design

The Simplex overcomes the safety hazards of using other methods of portable cutting. It removes the need for using a hand knife and straight edge where users risk the blade slipping away from the straightedge or overshooting at the end of the cut. With the Simplex the blade instantly retracts when not in use.

# Easy to use

Everything has been considered to ensure ease-of-use and reduce user fatigue. An ergonomic rocker style cutting head is designed for left or right-handed use, and the blade can be pulled or pushed, as appropriate for the material being cut.