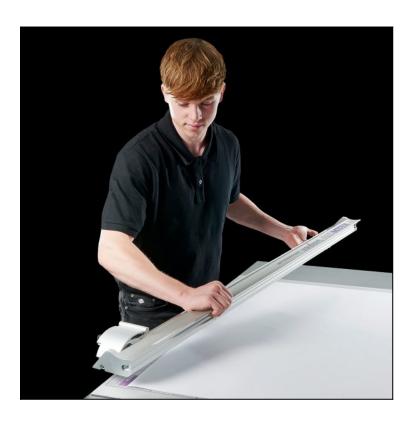

# Accurate safe cutting anywhere

Remove the safety risk of using a hand knife by adding the lightweight Simplex to your tool kit.

Ideal in the workshop or on-site, for use by the craftsperson or fitter, the Simplex offers precision cutting accuracy in any environment.

#### The versatile cutter

The Simplex is very adaptable providing the safe, accurate cutting of a wide variety of rigid, semi-rigid and flexible materials up to 3.1 metres (124") wide. The utility blades will cut to a depth of 10mm (3/8"). By adding the optional textile cutter, the material range of the Simplex is extended to delicate materials. There are 5 Simplex model sizes to choose from and a cutting mat is required for safe operation. Please note, the cutting mat is not supplied.