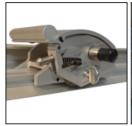

# Safety by design

The Simplex overcomes the safety hazards of using other methods of portable cutting. It removes the need for using a hand knife and straight edge where users risk the blade slipping away from the straightedge or overshooting at the end of the cut. With the Simplex the blade instantly retracts when not in use.

# Easy to use

Everything has been considered to ensure ease-of-use and reduce user fatigue. An ergonomic rocker style cutting head is designed for left or right-handed use, and the blade can be pulled or pushed, as appropriate for the material being cut.