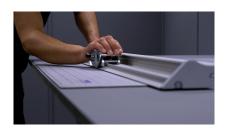

# Perfect accuracy

The Simplex is guaranteed to cut within 1.0mm (0.004") of a straight line for the whole length of the cutter. The soft silicone cord on the underside of the cutter grips and protects materials whilst preventing any movement during use. The Simplex is calibrated for immediate 'out of the box' accuracy and is designed to remain accurate with only minimum maintenance.

# Safety by design

The Simplex overcomes the safety hazards of using other methods of portable cutting. It removes the need for using a hand knife and straight edge where users risk the blade slipping away from the straightedge or overshooting at the end of the cut. With the Simplex the blade instantly retracts when not in use.

# Easy to use

Everything has been considered to ensure ease-of-use and reduce user fatigue. An ergonomic rocker style cutting head is designed for left or right-handed use, and the blade can be pulled or pushed, as appropriate for the material being cut.