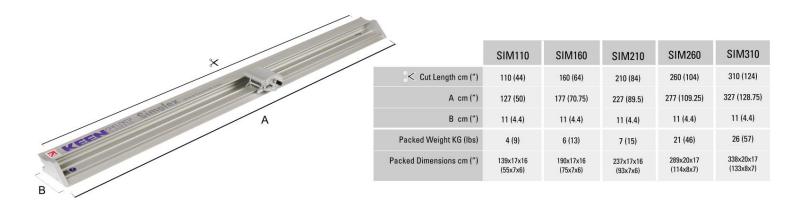

#### The versatile cutter

The Simplex is very adaptable providing the safe, accurate cutting of a wide variety of rigid, semi-rigid and flexible materials up to 3.1 metres (124") wide. The utility blades will cut to a depth of 10mm (3/8"). By adding the optional textile cutter, the material range of the Simplex is extended to delicate materials. There are 5 Simplex model sizes to choose from and a cutting mat is required for safe operation. Please note, the cutting mat is not supplied.