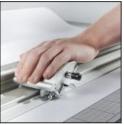

# Perfect accuracy

The Simplex is guaranteed to cut within 1.0mm (0.004") of a straight line for the whole length of the cutter. The soft silicone cord on the underside of the cutter grips and protects materials whilst preventing any movement during use. The Simplex is calibrated for immediate 'out of the box' accuracy and is designed to remain accurate with only minimum maintenance.

# Safety by design

The Simplex overcomes the safety hazards of using other methods of portable cutting. It removes the need for using a hand knife and straight edge where users risk the blade slipping away from the straightedge or overshooting at the end of the cut. With the Simplex the blade instantly retracts when not in use.

# Easy to use

Everything has been considered to ensure ease-of-use and reduce user fatigue. An ergonomic rocker style cutting head is designed for left or right-handed use, and the blade can be pulled or pushed, as appropriate for the material being cut.